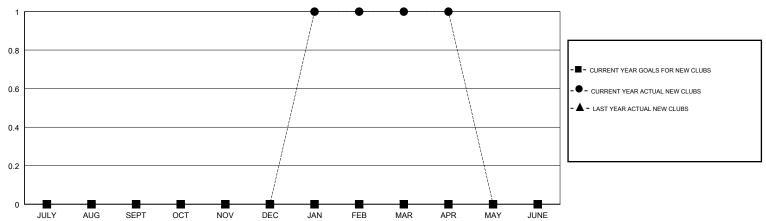

ERSHIP PROGRESS REPORT

# District 11 D2

Results as of: 04/30/2019

# STEVE ANTON **LOCATION MICHIGAN GMT CA**

| Clubs RESULTS FOR 2018-2019 |   |   |   | Members  RESULTS FOR 2018-2019 |    |    |    |
|-----------------------------|---|---|---|--------------------------------|----|----|----|
|                             |   |   |   |                                |    |    |    |
| JULY/AUG/SEPT               | 0 | 0 | 0 | JULY/AUG/SEPT                  | 0  | 14 | 18 |
| OCT/NOV/DEC                 | 0 | 0 | 0 | OCT/NOV/DEC                    | 0  | 27 | 42 |
| JAN/FEB/MAR                 | 0 | 1 | 0 | JAN/FEB/MAR                    | 0  | 52 | 19 |
| APR/MAY/JUNE                | 0 | 0 | 0 | APR/MAY/JUNE                   | -3 | 35 | 11 |

## GOALS AND ACTUAL NEW CLUBS CUMULATIVE



## GOALS AND ACTUAL MEMBERS CUMULATIVE



| -■-   | MEMBER GR | OWTH NET   | GOAL      |  |
|-------|-----------|------------|-----------|--|
| -•-   | MEMBER GF | ROWTH ACTU | JAL       |  |
| - 🛦 - | LAST YEAR | MEMBERSH   | IP ACTUAL |  |
|       |           |            |           |  |
|       |           |            |           |  |
|       |           |            |           |  |

| DROPPED CLUBS: 0 |    |
|------------------|----|
| DROPPED MEMBERS  |    |
| DECEASED         | 19 |
| CLUB CANCELLED   | 0  |
| OTHER            | 71 |
| TOTAL            | 90 |

| 29 CLUBS OF 45 ADDED 1 OR MORE<br>NEW MEMBERS | GENDER DISTRIBUTION  MALE 971 (74.87%)  FEMALE 326 (25.13%)  Women Percentage Fiscal Year Goal: 23% |
|-----------------------------------------------|---------------------