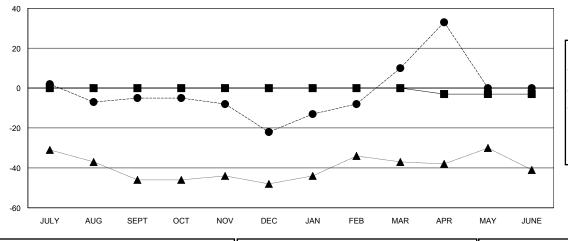

## GOALS AND ACTUAL MEMBERS CUMULATIVE

| -■-   | MEMBER GR | OWTH NET   | GOAL      |  |
|-------|-----------|------------|-----------|--|
| -•-   | MEMBER GF | ROWTH ACTU | JAL       |  |
| - 🛦 - | LAST YEAR | MEMBERSH   | IP ACTUAL |  |
|       |           |            |           |  |
|       |           |            |           |  |
|       |           |            |           |  |